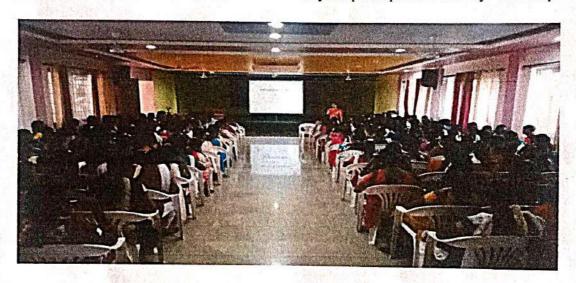

# ONE DAY STATE LEVEL WORKSHOP On "GENDER EQUITY FOR INTELLECTUAL PROPERTY RIGHTS"

27<sup>th</sup> December 2022 @ 11.00 AM in Sanmarga Sabai Auditorium

**Organised By** 

**DEPARTMENT OF B.Com (BANK MANAGEMENT)** 

# "GENDER EQUITY FOR INTELLECTUAL PROPERTY RIGHTS"

27<sup>th</sup> Auguest 2021 @ 11.00 AM in Sanmarga Sabai Auditorium

Welcome Address : Dr. M. SELVARAJU

PRINCIPAL,

GANESAR COLLEGE OF ARTS AND SCIENCE,

**MELAISIVAPURI**.