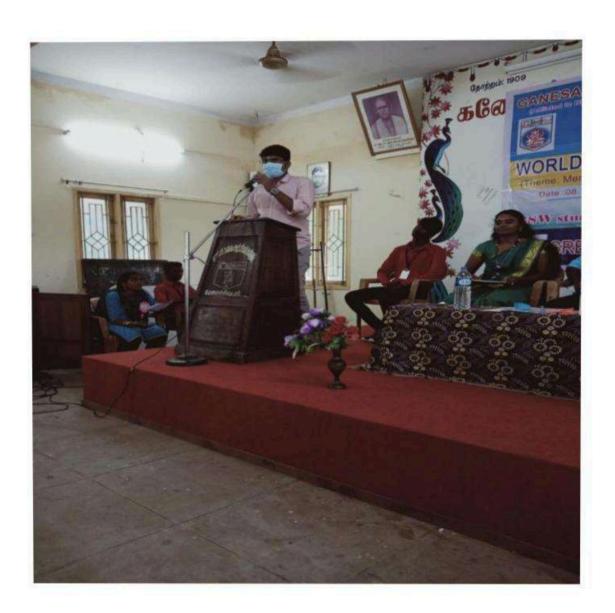

# ONE DAY STATE LEVEL WORKSHOP On "GENDER EQUITY FOR INTELLECTUAL PROPERTY RIGHTS"

27<sup>th</sup> December 2022 @ 11.00 AM in Sanmarga Sabai Auditorium

**Organised By** 

**DEPARTMENT OF B.Com (BANK MANAGEMENT)** 

### Department of B.Com (Bank Management

We cordially invite you for the

One Day State Level Workshop

On

# "GENDER EQUITY FOR INTELLECTUAL PROPERTY RIGHTS"

27<sup>th</sup> Auguest 2021 @ 11.00 AM in Sanmarga Sabai Auditorium

Welcome Address : Dr. M. SELVARAJU

PRINCIPAL,

GANESAR COLLEGE OF ARTS AND SCIENCE,

**MELAISIVAPURI**.

Presence : Thiru S.Nagappan M.B.A.,

President, College Committee

Presidential Address : Dr.V.Palaniyappan M.A., M.Phil., Ph.D.,

President, Sanmarga Sabai & Self Finance Wing

Felicitation : Thiru. S. Palaniappan M.B.A.,

Secretary, Sanmarga Sabai & Self Finance Wing

: Dr. S. SURESHKUMAR, M.P.Ed., Ph.D.,

Physical Education Director, Ganesar College of Arts and Science

Chief Guest Address : Dr. V. VELAYUTHAM M.Com., B. L.,

THIRUVALLUVAR COLLEGE, PAPANASAM, TIRUNELVELI Dt.

Vote of Thanks : Dr. M. MOHAMED IBRAHIM MOOSA

HEAD, DEPARTMENT OF B.Com., BANK MANAEMENT, GANESAR COLLEGE OF ARTS AND SCIENCE.