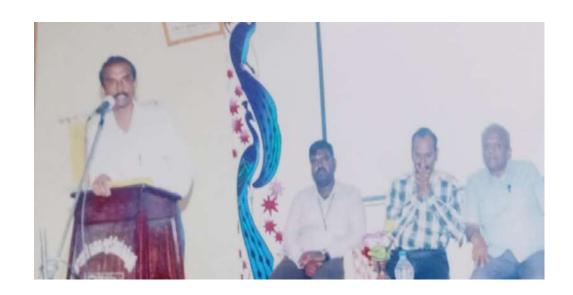

#### "INTELLECTUAL PROPERTY AND ITS ABUSE"

21<sup>th</sup> February 2022 @ 10.00 AM in Sanmarga Sabai Auditorium

Welcome Address : Dr. M. SELVARAJU

Principal,

Ganesar College of Arts And Science,

Melaisivapuri.

Presence : Thiru S. Nagappan M.B.A.,

President, College Committee

Presidential Address : Dr.V. A. Palaniyappan M.A., M.Phil., Ph.D.,

Head, Department Of Tamil

Felicitation : Thiru. S. Palaniappan M.B.A.,

Secretary, Sanmarga Sabai & Self Finance Wing

Chief Guest Address : Dr. G. RAVIKUMAR, M.A., BL., Ph.D.,

RANI ANNA GOVERNMENT ARTS COLLEGE,

TIRUNELVELI.

Vote of Thanks : Dr. M. MOHAMED IBRAHIM MOOSA

Head, Department Of B.Com., Bank Manaement, Ganesar College of Arts And Science.