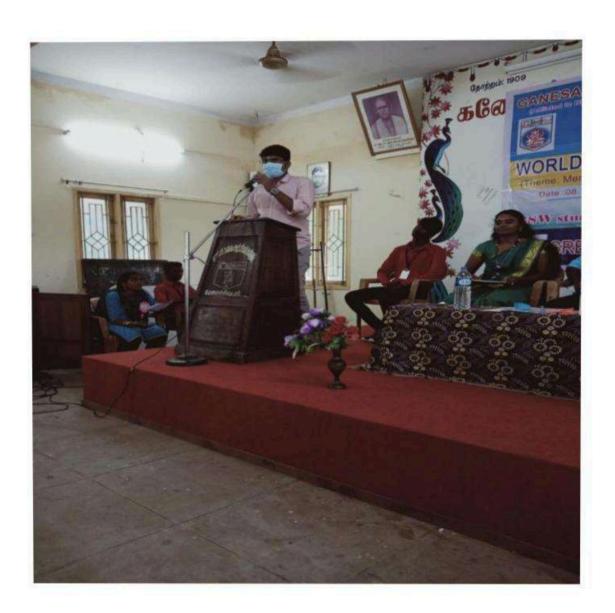

# ONE DAY STATE LEVEL WORKSHOP ON "GENDER EQUITY FOR INTELLECTUAL PROPERTY RIGHTS"

**DATE: 27<sup>th</sup> August 2021 @ 11.00 AM** 

Intellectual property (IP) is related to human brain applied for creativity and invention. Various efforts in terms of inputs of manpower, time, energy, skill, money, etc., are required to invent or create something new. As per law, legal rights or monopoly rights are given to creator or innovator to harvest the economic benefits on their invention or creation. These Intellectual property rights (IPR) are territorial rights that can be registered with a legal authority in some presentable or tangible form which can be sold or bought or licensed, similar to physical property. IPR provides a secure environment for investors, scientists, artists, designers, traders etc. to foster innovation and scientific temper. In the present scenario of Globalisation, IPR is the focal point in global trade practices and livelihood across the world. A balanced IPR System is one of the key mechanisms to support country's innovation and development objectives. The development of any society directly depends on IPR and its policy framework. Lack of IPR awareness results in the death of inventions, high risk of infringement, economic loss and decline of an intellectual era in the country.